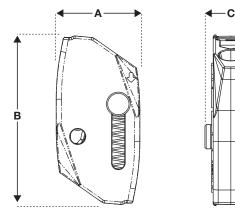

#### **SPECIFICATION**

| Dimension | No.2 (mm) |
|-----------|-----------|
| А         | 17        |
| В         | 34        |
| С         | 10        |