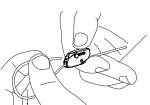

#### **INSTALLATION & ADJUSTMENT**

3

4. Release/Adjust

Ensure a minimum 75 mm of tail wire exit the hanger.