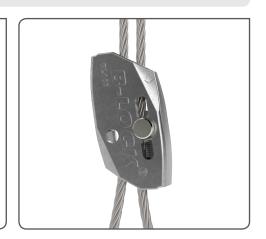

Fast locking device solution for suspension of a variety of services, designed with an innovative side release mechanism.

#### FEATURES / BENEFITS

- Versatile hanger that is ideal for signage, lighting, mechanical and electrical applications
- Up to 6 times faster to install than traditional hanging systems
- Ergonomic side release functionality allows for rapid adjustment
- Discreet and aesthetic design
- Supplied as a ready to use kit with a versatile loop end fixing

# AVAILABLE WITH A LOOP END FIXING

For more technical information contact us or visit www.gripple.com