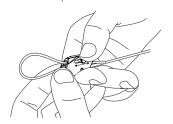

#### **INSTALLATION & ADJUSTMENT**

3

4. Release/Adjust

Ensure a minimum 75 mm of tail wire exit the hanger.