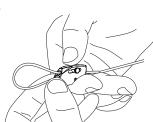

#### **INSTALLATION & ADJUSTMENT**

3

4. Release/Adjust

Ensure a minimum 75 mm of tail wire exit the hanger.